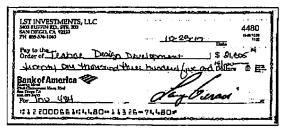

#### Notes

Payment methods:

If paying by check, make checks out to TECHNE.

If paying by wire transfer, instructions will be sent attached to invoice.

Thank you for your business.

Check number: 4470 | Amount: \$2,500.00