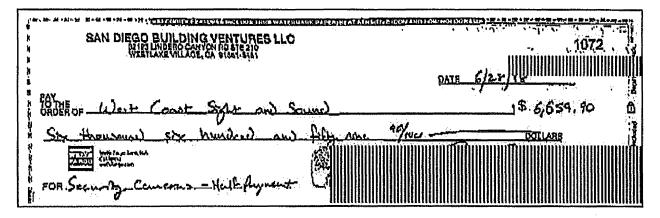

TOTAL PAYMENT BALANCE DUE 11,359.90 4,700.00 **\$6,659.90** 

| Online®                            |  |
|------------------------------------|--|
| antee                              |  |
| Skip to main content<br>Ad Choices |  |

# Check Details

| Check Number | 1072       |
|--------------|------------|
| Date Posted  | 06/28/18   |
| Check Amount | \$6,659.90 |

For your security, information like account numbers, signatures, and the ability to view the backs of checks have been removed from the images.