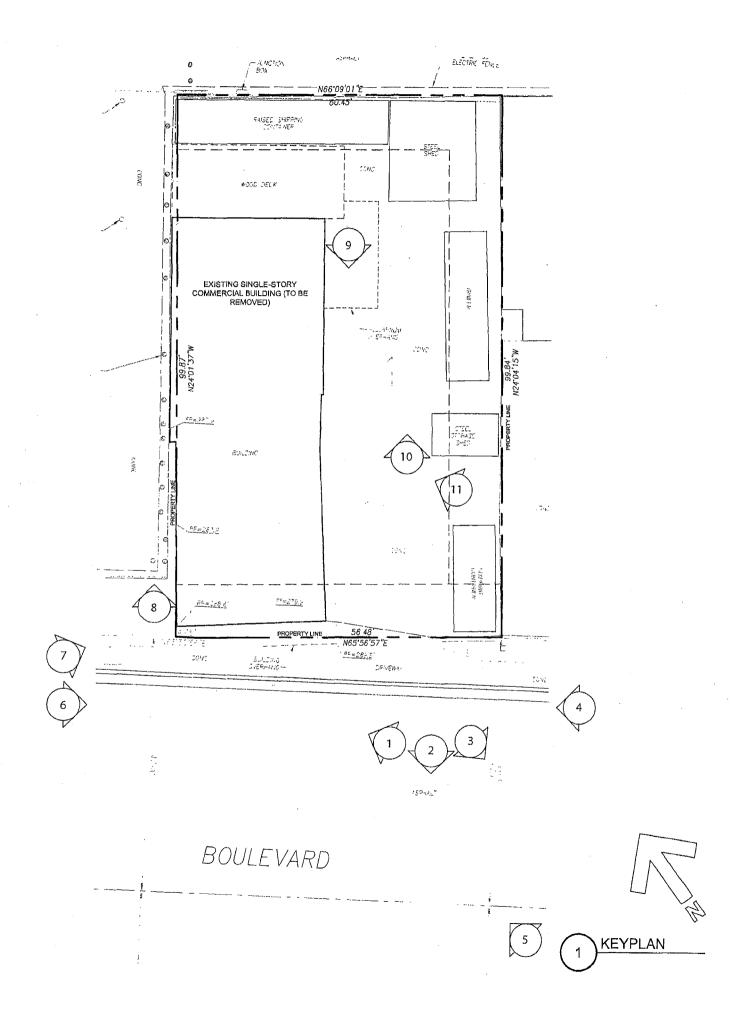

| ant of searching  |                         |
| 368304  | 2335 Roll Drive           | A Green Alternative        | 1298258         | 1/29/2015         | David Blair             |
| 368312  | 658 E. San Ysdiro Blvd    | Southwestern Patient Group | 1298246         | 3/12/2015         | Wayne Alexander Scherer |
| 381308  | 2405 Harbor Drive         | Harbor MMCC                | 1337996         | 6/25/2015         | Noel Shamoun            |
| 368337  | 3385 Sunrise Street       | Urban Leaf                 | 1298376/1319996 | 9/17/2015         | Will Senn               |

i

-

.



## PHOTOGRAPHIC SURVEY 6176 Federal Blvd. San Diego, CA. 92114

\*-

3956 30th st. san diego, ca 92104 | sustainablearchitect.org |

ablearchitect.org | techne-us.com | (

o 619-940-5814 m 313-595-5814















б







. .

. . .

·











## Exhibit 2

### 11/02/2016

Agreement between Larry Geraci or assignee and Darryl Cotton:

Darryl Cotton has agreed to sell the property located at 6176 Federal Blvd, CA for a sum of \$800,000.00 to Larry Geraci or assignee on the approval of a Marijuana Dispensary. (CUP for a dispensary)

Ten Thousand dollars (cash) has been given in good faith earnest money to be applied to the sales price of \$800,000.00 and to remain in effect until license is approved. Darryl Cotton has agreed to not enter into any other contacts on this property.

Lari Geraci

arryl Cotton

| ACKNOWLEDGMENT