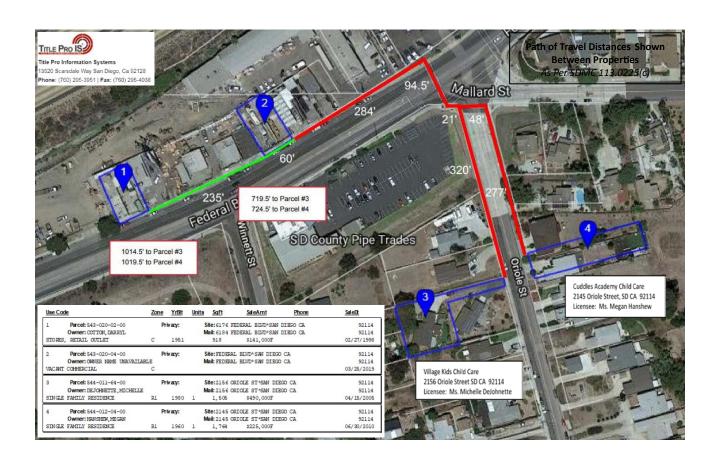

## A Path of Travel Distance Comparison Between 6176/6220 Federal Boulevard and Two Licensed Child Care Facilities.

## **Cuddles Academy Child Care**

## 2145 Oriole Street San Diego, CA 92114

619.474.0813

Licensee: Ms. Megan Hanshew

<u>CA Dept. of Social Services License No: 37621730</u> City of San Diego Business License No: 2013028638

Total Path of Travel Distance Between 6220 Federal Blvd. & 2145 Oriole Street: 724.5 ft. Total Path of Travel Distance Between 6176 Federal Blvd. & 2145 Oriole Street: 1,019.5 ft.

AND

Village Kids Child Care

2156 Oriole Street San Diego, CA 92114

619.955.8568

Licensee: Ms. Michelle DeJohnette

CA Dept. of Social Services License No: 376616871

Total Path of Travel Distance Between 6220 Federal Blvd. & 2145 Oriole Street: 719.5 ft.

Total Path of Travel Distance Between 6176 Federal Blvd. & 2145 Oriole Street: 1,014.5 ft.