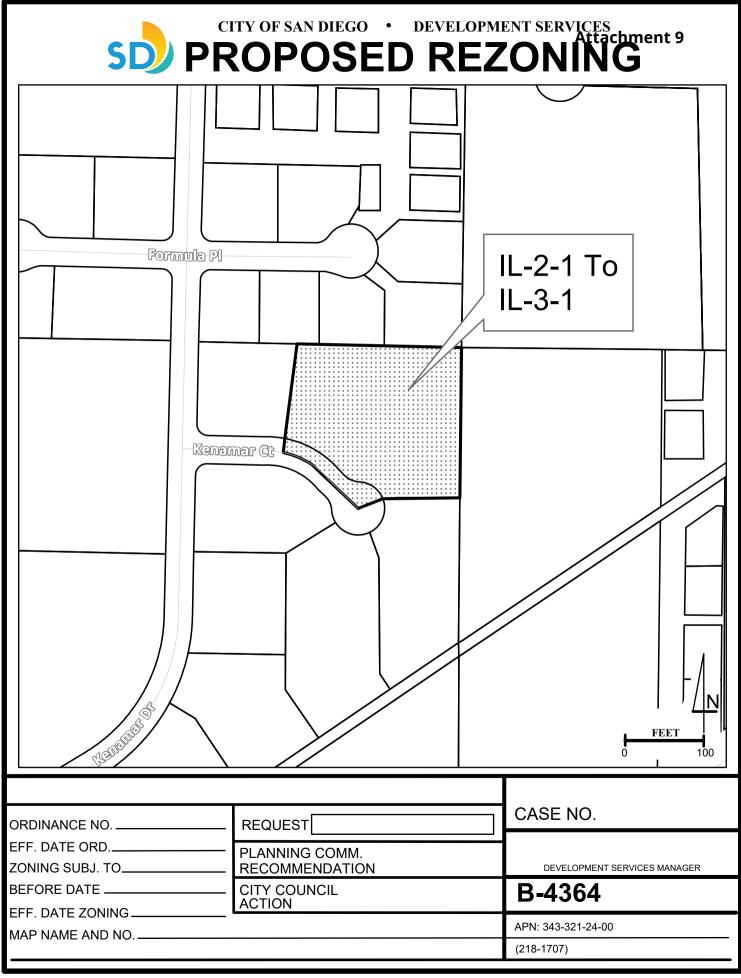

#### **BACKGROUND**

The 2.8-acre site is located at 7720 Kenamar Court and is developed with a 61,529 square-foot industrial building within an urbanized area in the Mira Mesa Community Plan area (Attachments 1-3). The site is in the IL-2-1 Zone, MCAS Miramar Airport Land Use Compatibility Overlay Zone, MCAS Miramar Review Area 1, MCAS Miramar FAA Part 77 Noticing Area, MCAS Miramar Noise Contour 65-70 and 70-75 and within Prime Industrial Lands.

#### **Project Description:**

The proposed project is a rezone of the site from the IL-2-1 Zone into the IL-3-1 Zone (Industrial-Light Zones). There is no new construction associated with the proposed action. Currently, the site is authorized for an Eating and Drinking Establishment, however a limitation of the IL-2-1 Zone restricts the size of dining establishments to 3,000 square feet of gross floor area, except if the industrial development is greater than 12,000 square feet and is primarily engaged in the manufacturing of malt beverages or distilled spirits. Since the subject site has an approved CUP for a Cannabis Production Facility, the existing zoning would limit the size of the potential Eating and Drinking Establishment. The proposed rezone into the IL-3-1 Zone would authorize an Eating and Drinking Establishment as an accessory use, subject to applicable state and local regulations, as long as it does not exceed 25 percent of the gross floor area of the structures on the premises. With an existing 61,529 square-foot industrial building, the site would be eligible to have an Eating and Drinking establishment that does not exceed 15,382 square-feet. There are several sites scattered within a mile radius of the project site that are zoned IL-3-1.

Section 1. That 2.8-acres located at 7720 Kenamar Court, as legally described as Lots 15 and

16 of Santa Fe Business Center, in the City of San Diego, County of San Diego, State of California,

according to Map thereof No. 11277, filed in the Office of the County Recorder of San Diego County,

July 8, 1985, as file No. 85-243127 of Official Records, in the Mira Mesa Community Plan area, in the

City of San Diego, California as shown on Zone Map Drawing B-4364 filed in the Office of the City

Clerk as Document No. OO-\_\_\_\_\_, are rezoned from the IL-2-1 Zone into the IL-3-1 Zone, as the

zones are described and defined by San Diego Municipal Code Section 131.0603. This action amends

the Official Zoning Map adopted by Resolution R-301263 on March 14, 2006.

Section 2. That a full reading of this ordinance is dispensed with prior to its final passage, a